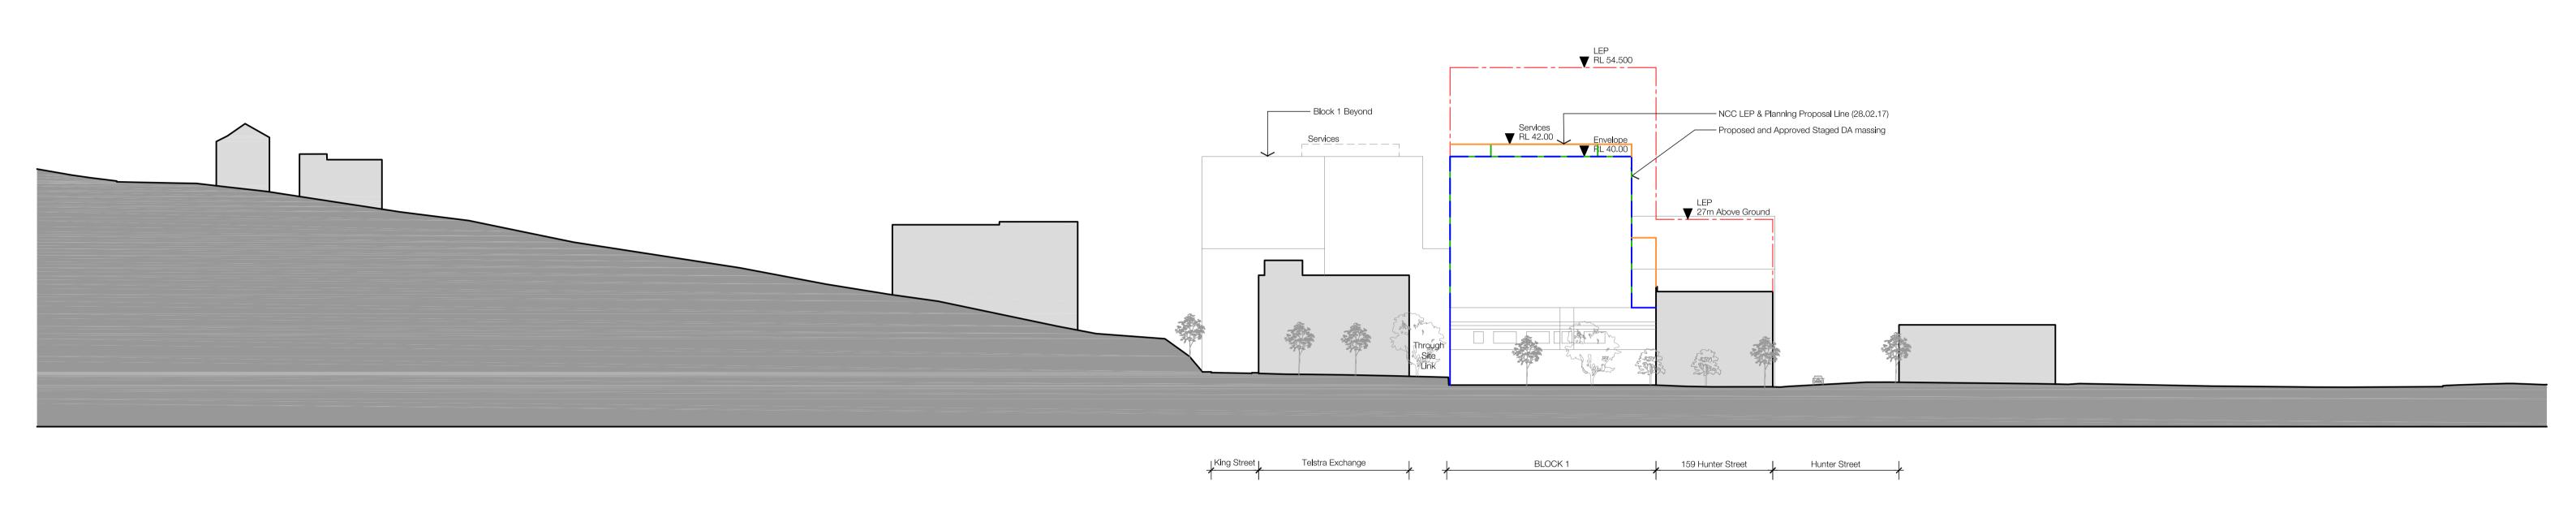

The Builder/Contractor shall verify job dimensions prior to any work commencing. Use figured dimensions only. Do not scale drawing. FOR APPROVAL

| Rev. Date Revision       | By Chk. | Rev. Date Revision | By Chk. | Rev. Date Revision | By Chk. | Key F                                                                                                                                                       |
|--------------------------|---------|--------------------|---------|--------------------|---------|-------------------------------------------------------------------------------------------------------------------------------------------------------------|
| 00 10.11.17 Issue for DA | ML AH   |                    |         |                    |         | Newcastle LEP 2012 Building Height Control Proposed Staged DA Building Envelope Approved Staged DA Envelope Planning Proposal (Council Resolution 28.02.17) |
|                          |         |                    |         |                    |         |                                                                                                                                                             |

Newcastle East End Staged DA Concept Proposal

10.11.2017 1:500 Building Envelope Elevation South and West

5614

Sheet Size SJB Architects @ A1 ML

Level 2 490 Crown Street Surty Aills NSW 2010 Australia T 61 2 9380 9911 F 61 2 9380 9922 www.sjb.com.au **DA-0508** / 00