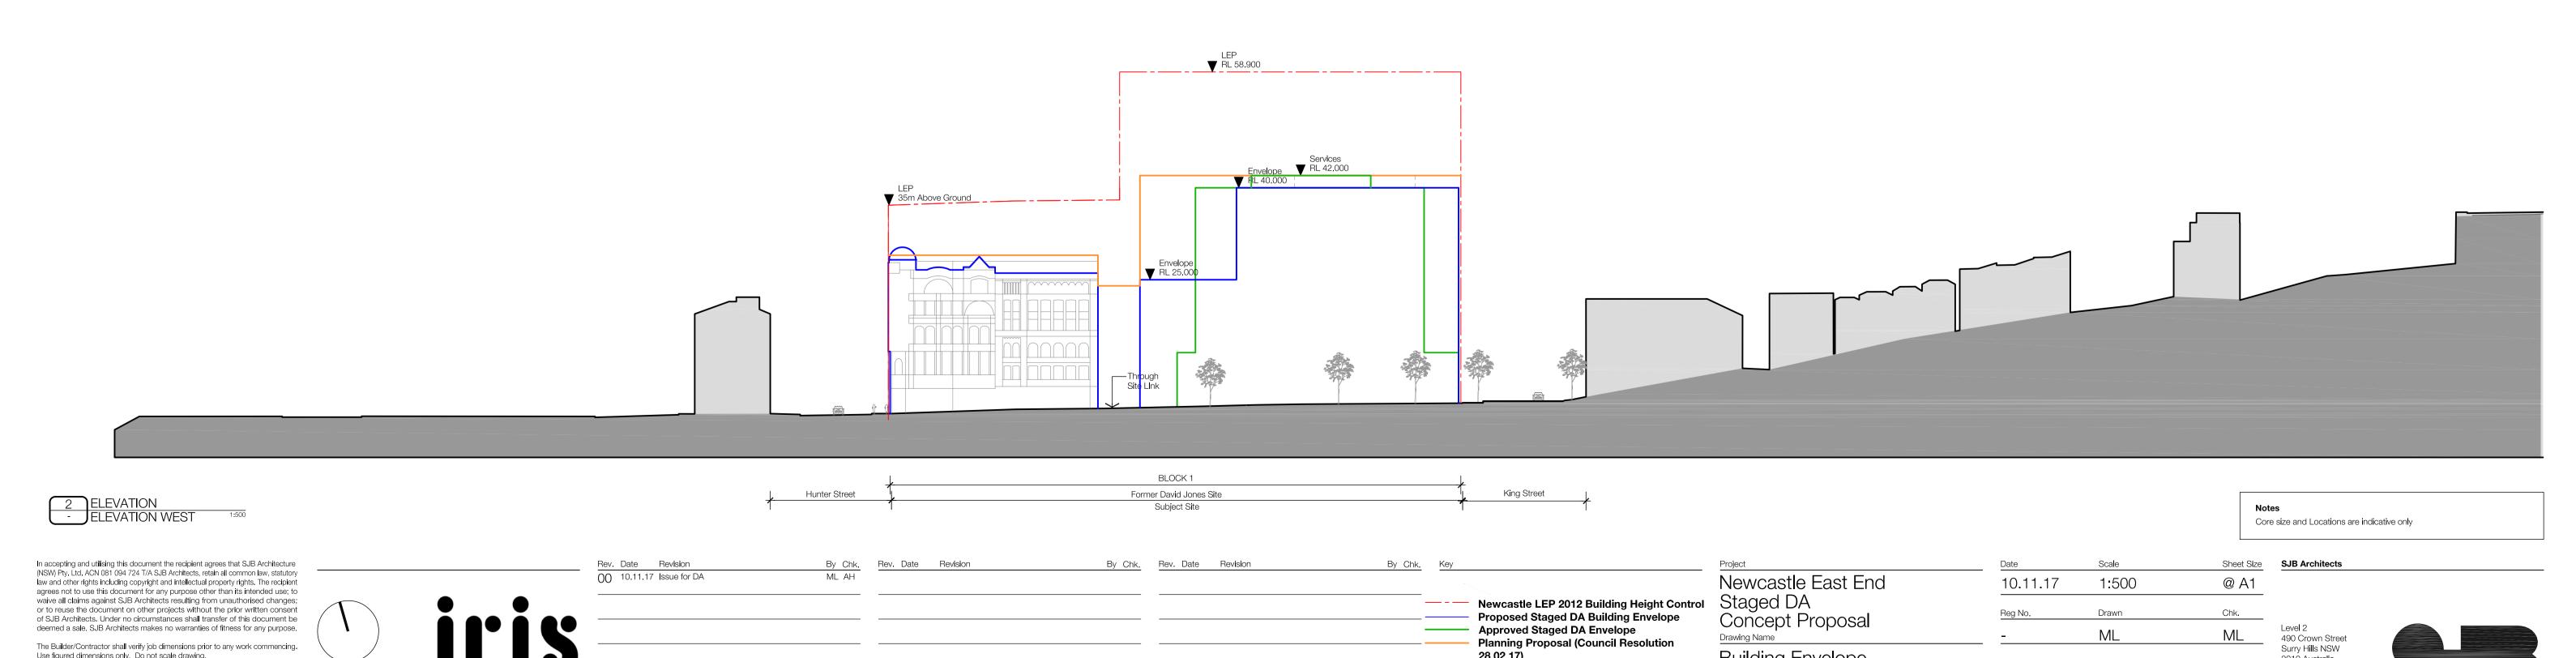

The Builder/Contractor shall verify job dimensions prior to any work commencing. Use figured dimensions only. Do not scale drawing.

FOR APPROVAL

| Rev. Date Revision       | By Chk. | Rev. Date Revision | By Chk. | Rev. Date Revision | By Chk. Key      |                                                                                                    | Pro                      |
|--------------------------|---------|--------------------|---------|--------------------|------------------|----------------------------------------------------------------------------------------------------|--------------------------|
| 00 10.11.17 Issue for DA | ML AH   |                    |         |                    |                  |                                                                                                    | Ν                        |
|                          |         |                    |         |                    | — Prop<br>— Аррі | posed Staged DA Building Envelope<br>roved Staged DA Envelope<br>ning Proposal (Council Resolution | S<br>C<br>Dra<br>B<br>El |

| Project                          | Date       | Scale       | Sheet Size |
|----------------------------------|------------|-------------|------------|
| Newcastle East End               | 10.11.2017 | 1:500       | @ A1       |
| Staged DA<br>Concept Proposal    | Reg No.    | Drawn       | Chk.       |
| Drawing Name                     |            | ML          | ML         |
| Building Envelope                | Job No.    | Drawing No. | Revision   |
| Elevation Wolfe Street East+West | 5614       | DA-0507     | /00        |