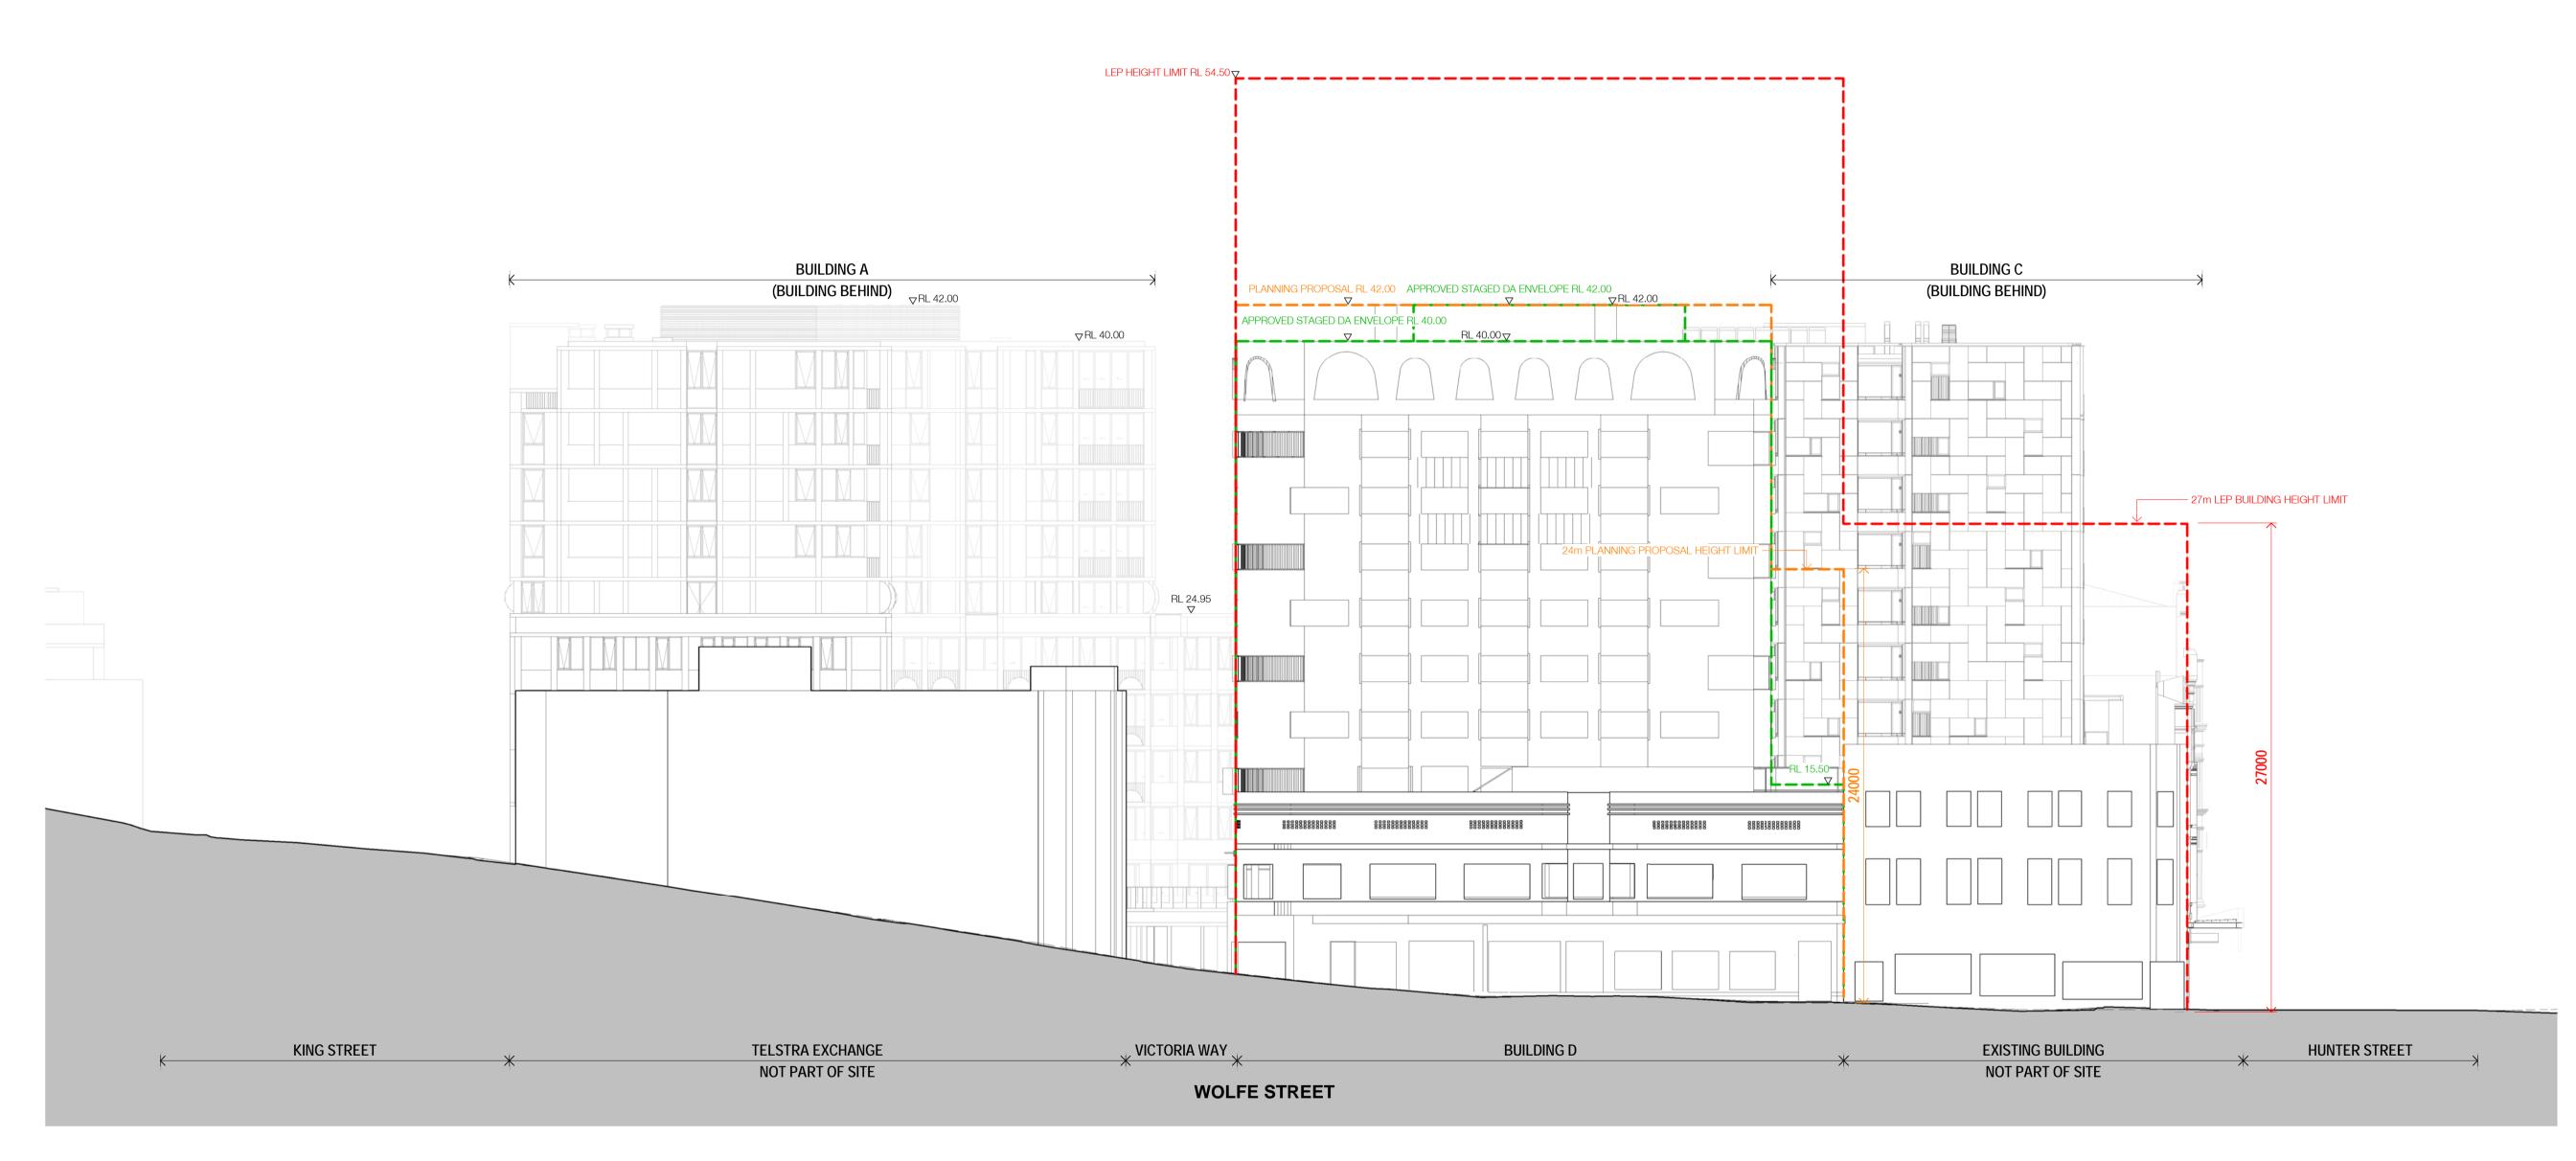

<u>KEY:</u>

--- NEWCASTLE LEP HEIGHT

--- APPROVED STAGED DA HEIGHT (2015/10182)

--- PLANNING PROPOSAL (COUNCIL RESOLUTION 28/2/17)

In accepting and utilising this document the recipient agrees that SJB Architecture (NSW) Pty. Ltd. ACN 081 094 724 T/A SJB Architects, retain all common law, statutory law and other rights including copyright and intellectual property rights. The recipient agrees not to use this document for any purpose other than its intended use; to waive all claims against SJB Architects resulting from unauthorised changes; or to reuse the document on other projects without the prior written consent of SJB Architects. Under no circumstances shall transfer of this document be deemed a sale. SJB Architects makes no warranties of fitness for any purpose. The Builder/Contractor shall verify job dimensions prior to any work commencing. Use figured dimensions only. Do not scale drawings.

IRIS Capital

Project

Newcastle East End - Stage 1 163 & 169-185 Hunter St Newcastle NSW

Drawing Name

PRECINCT ELEVATION SOUTH - HEIGHT COMPARISON

| 5589       | P-A-550     | 3/16      |
|------------|-------------|-----------|
| Job No.    | Drawing No. | Revision  |
| RD         | EW          |           |
| Drawn      | Chk.        |           |
| 09.11.2017 | 1:200       | @ A1      |
| Date       | Scale       | Sheet Siz |