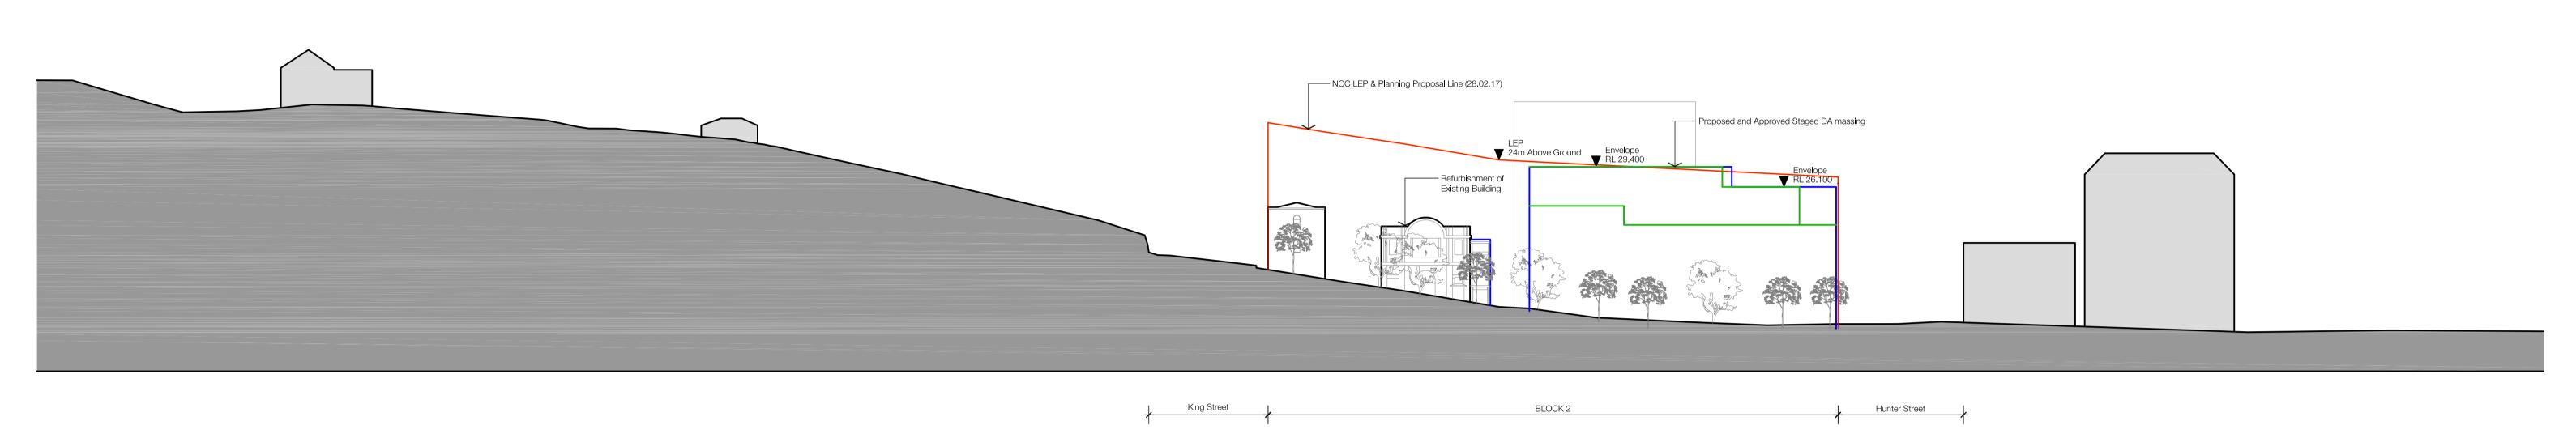

<u>KEY:</u>

--- NEWCASTLE LEP HEIGHT

--- APPROVED STAGED DA HEIGHT (2015/10182)

--- PLANNING PROPOSAL (COUNCIL RESOLUTION 28/2/17)

In accepting and utilising this document the recipient agrees that SJB Architecture (NSW) Pty. Ltd. ACN 081 094 724 T/A SJB Architects, retain all common law, statutory law and other rights including copyright and intellectual property rights. The recipient agrees not to use this document for any purpose other than its intended use; to waive all claims against SJB Architects resulting from unauthorised changes; or to reuse the document on other projects without the prior written consent of SJB Architects. Under no circumstances shall transfer of this document be deemed a sale. SJB Architects makes no warranties of fitness for any purpose. The Builder/Contractor shall verify job dimensions prior to any work commencing. Use figured dimensions only. Do not scale drawings.

Nominated Architects: Adam Haddow-7188 | John Pradel-7004

## FOR INFORMATION

Rev Date Revision By Chk.

16 09.11.2017 Post DA Issued for Information

Executive Architect + Building A+B SJB Architects Building C - Hunter St
Tonkin Zulaikha Greer Architects Building D - Wolfe St

Durbach Block Jaggers Town Planning SJB Planning Structural Engineer
Structural Design Solutions Services Engineer ADP Consulting BCA Consutlant City Plan Services Geotech Engineer Douglas Partners Landscape Architect ASPECT Access Consultant City Plan Services **ESD Consultant** ADP Consulting Heritage Consultant City Plan Services Traffic Engineer GTA Consultants

IRIS Capital

Project

Newcastle East End - Stage 1 163 & 169-185 Hunter St Newcastle NSW

Drawing Name

PRECINCT ELEVATION SOUTH - HEIGHT COMPARISON

| 5589       | P-A-550     | 3/16      |
|------------|-------------|-----------|
| Job No.    | Drawing No. | Revision  |
| RD         | EW          |           |
| Drawn      | Chk.        |           |
| 09.11.2017 | 1:200       | @ A1      |
| Date       | Scale       | Sheet Siz |