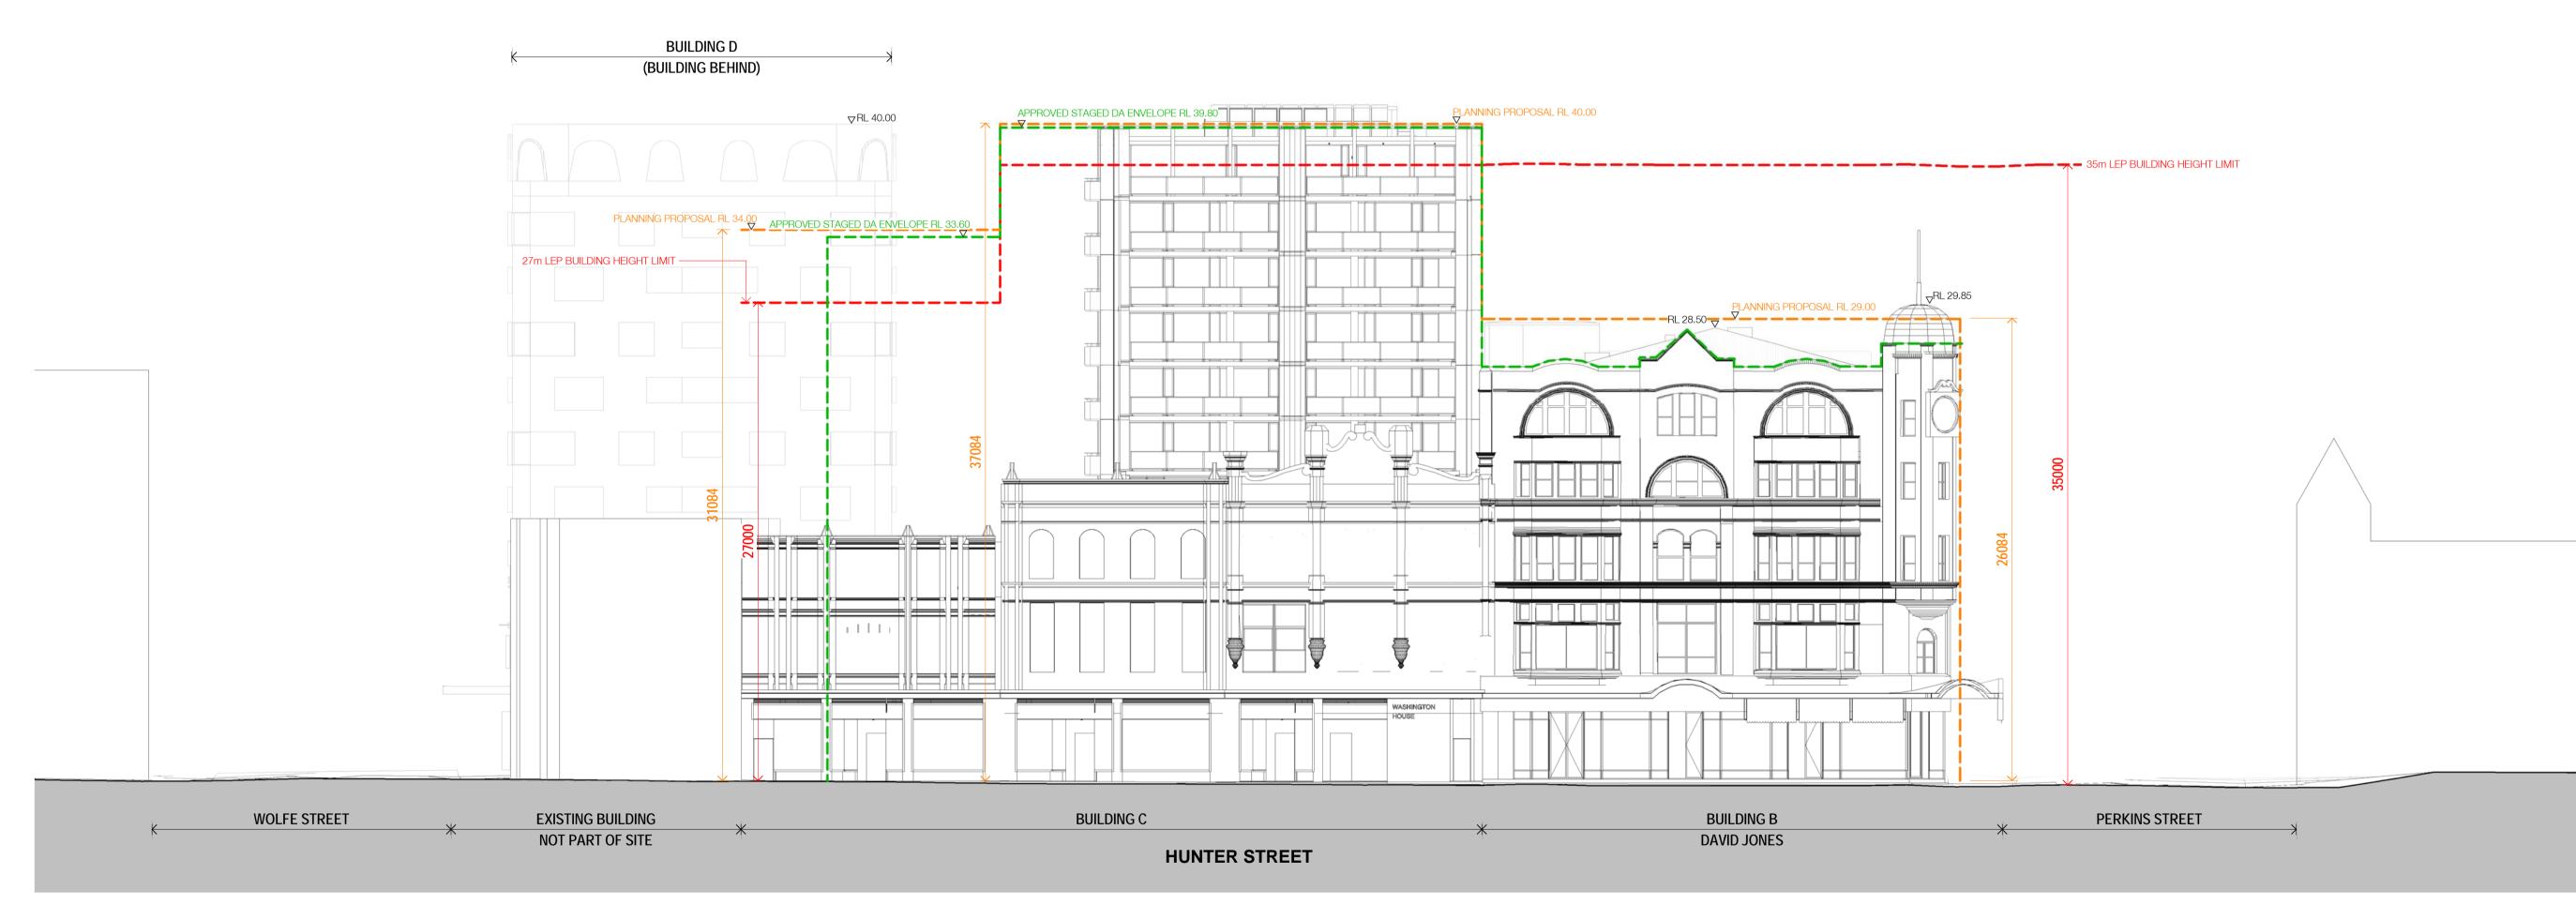

#### <u>KEY:</u>

- --- NEWCASTLE LEP HEIGHT
- --- APPROVED STAGED DA HEIGHT (2015/10182)
- --- PLANNING PROPOSAL (COUNCIL RESOLUTION 28/2/17)

In accepting and utilising this document the recipient agrees that SJB Architecture (NSW) Pty. Ltd. ACN 081 094 724 T/A SJB Architects, retain all common law, statutory law and other rights including copyright and intellectual property rights. The recipient agrees not to use this document for any purpose other than its intended use; to waive all claims against SJB Architects resulting from unauthorised changes; or to reuse the document on other projects without the prior written consent of SJB Architects. Under no circumstances shall transfer of this document be deemed a sale. SJB Architects makes no warranties of fitness for any purpose. The Builder/Contractor shall verify job dimensions prior to any work commencing. Use figured dimensions only. Do not scale drawings.

IRIS Capital

Newcastle East End - Stage 1 163 & 169-185 Hunter St Newcastle NSW

Drawing Name

PRECINCT ELEVATION NORTH -HEIGHT COMPARISON

| Date       | Scale       | Sheet Size |
|------------|-------------|------------|
| 09.11.2017 | 1 : 200     | @ A1       |
| Drawn      | Chk.        |            |
| RD         | EW          |            |
| Job No.    | Drawing No. | Revision   |
| 5589       | P-A-550     | 1/16       |