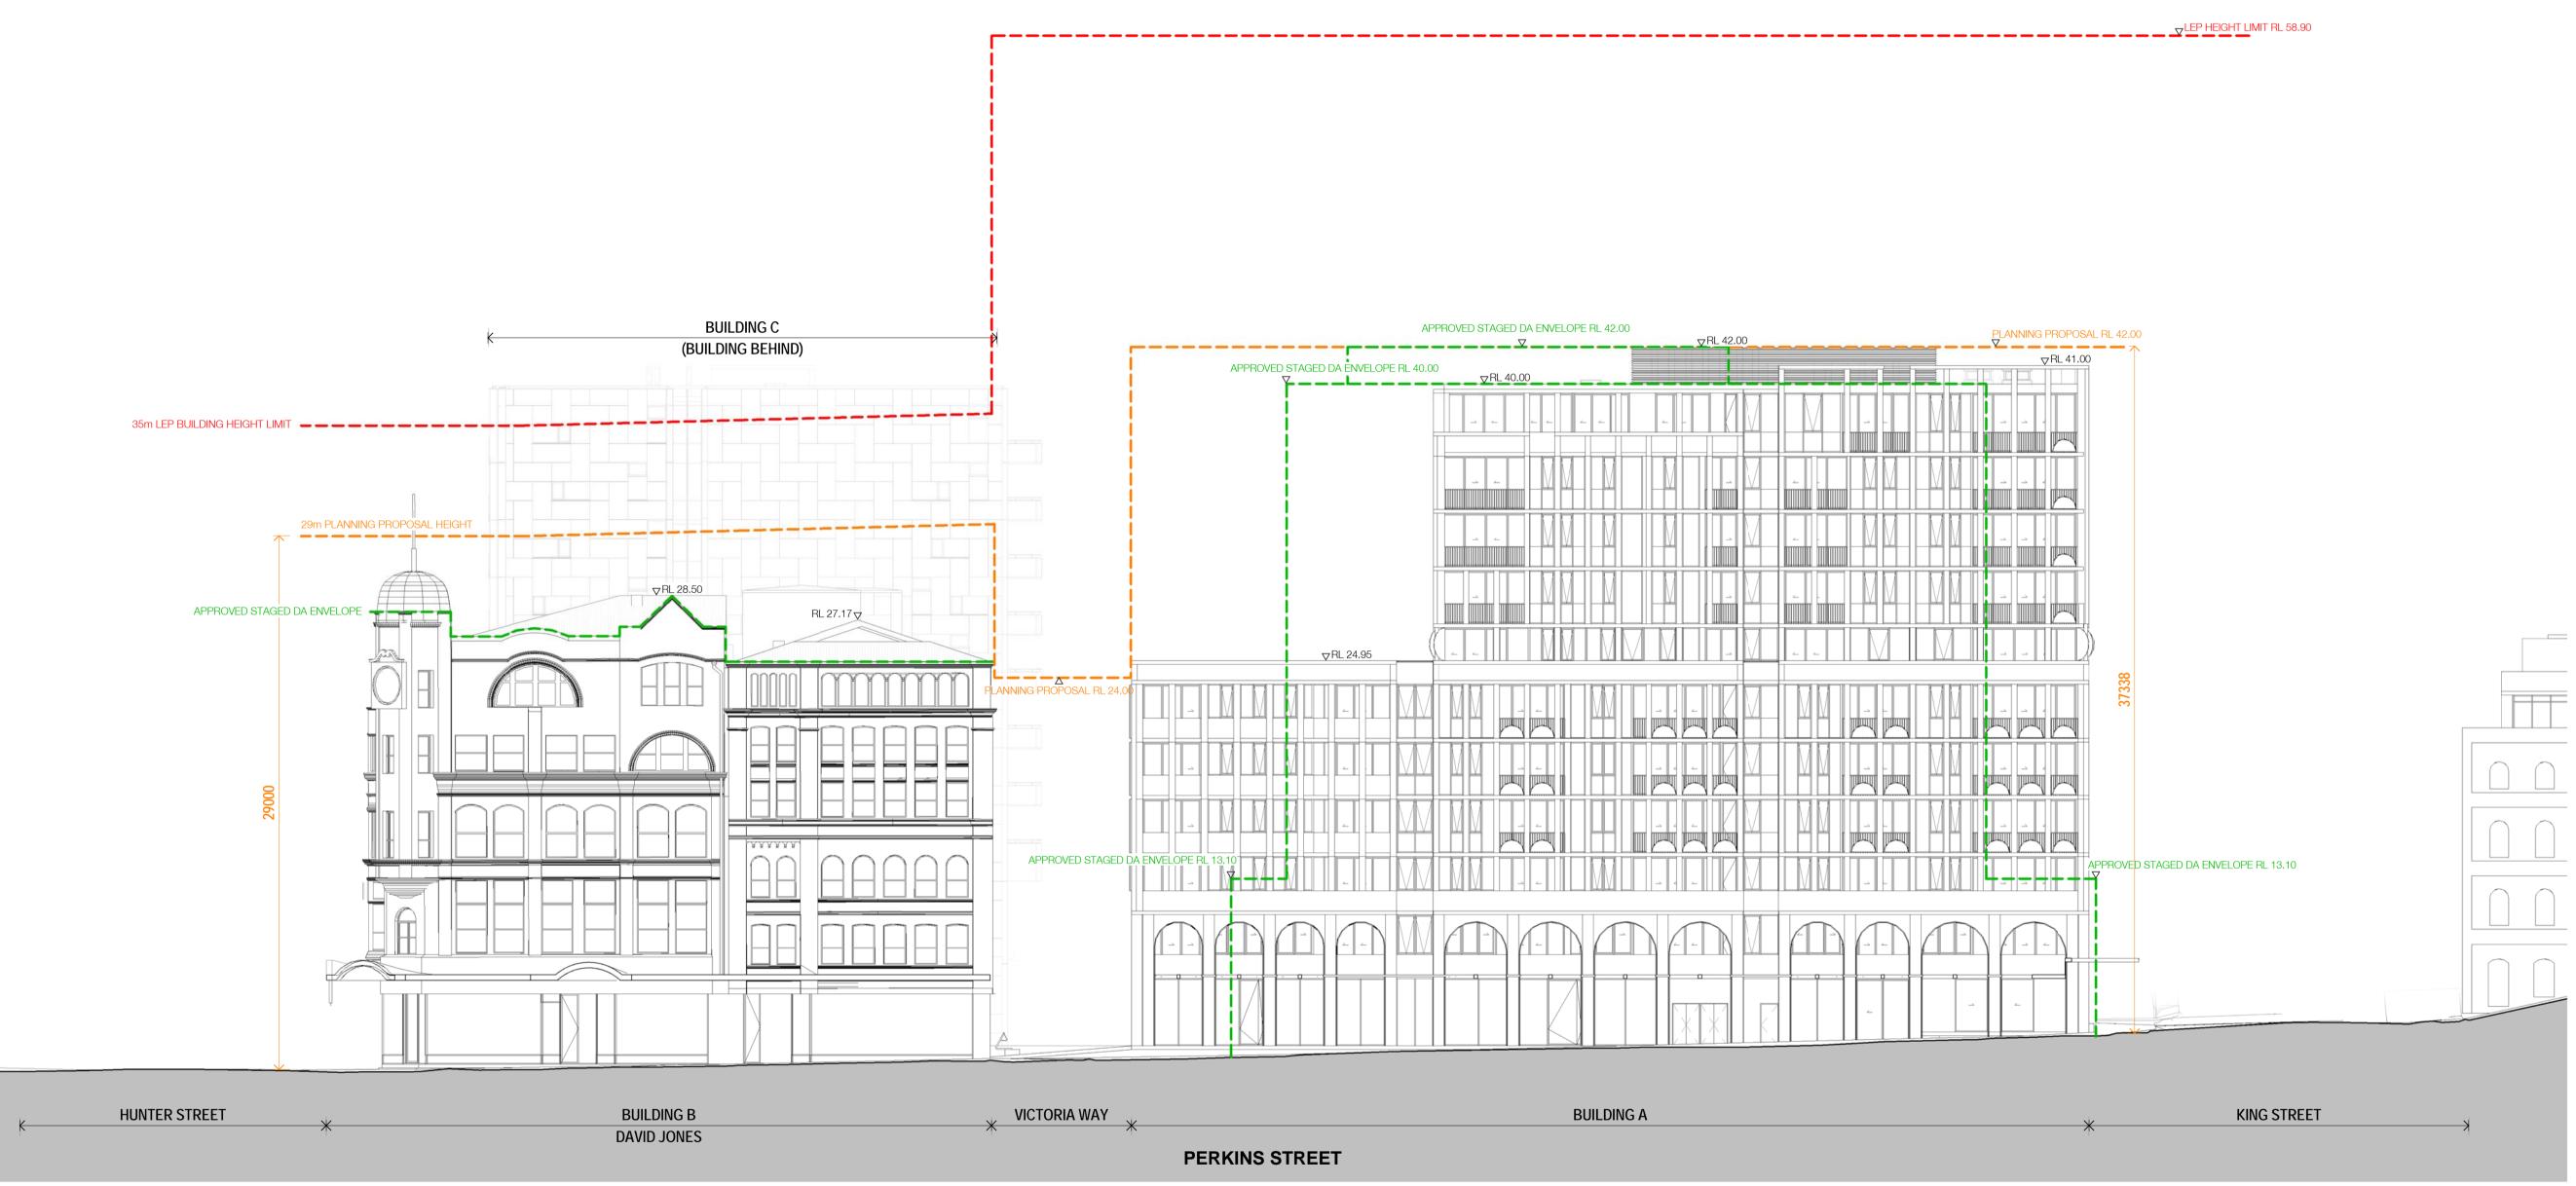

#### <u>KEY:</u>

- --- NEWCASTLE LEP HEIGHT
- --- APPROVED STAGED DA HEIGHT (2015/10182)
- --- PLANNING PROPOSAL (COUNCIL RESOLUTION 28/2/17)

In accepting and utilising this document the recipient agrees that SJB Architecture (NSW) Pty. Ltd. ACN 081 094 724 T/A SJB Architects, retain all common law, statutory law and other rights including copyright and intellectual property rights. The recipient agrees not to use this document for any purpose other than its intended use; to waive all claims against SJB Architects resulting from unauthorised changes; or to reuse the document on other projects without the prior written consent of SJB Architects. Under no circumstances shall transfer of this document be deemed a sale. SJB Architects makes no warranties of fitness for any purpose. The Builder/Contractor shall verify job dimensions prior to any work commencing. Use figured dimensions only. Do not scale drawings.

IRIS Capital

Newcastle East End - Stage 1 163 & 169-185 Hunter St Newcastle NSW

Drawing Name

PRECINCT ELEVATION NORTH -HEIGHT COMPARISON

| Date       | Scale       | Sheet Size |
|------------|-------------|------------|
| 09.11.2017 | 1 : 200     | @ A1       |
| Drawn      | Chk.        |            |
| RD         | EW          |            |
| Job No.    | Drawing No. | Revision   |
| 5589       | P-A-550     | 1/16       |