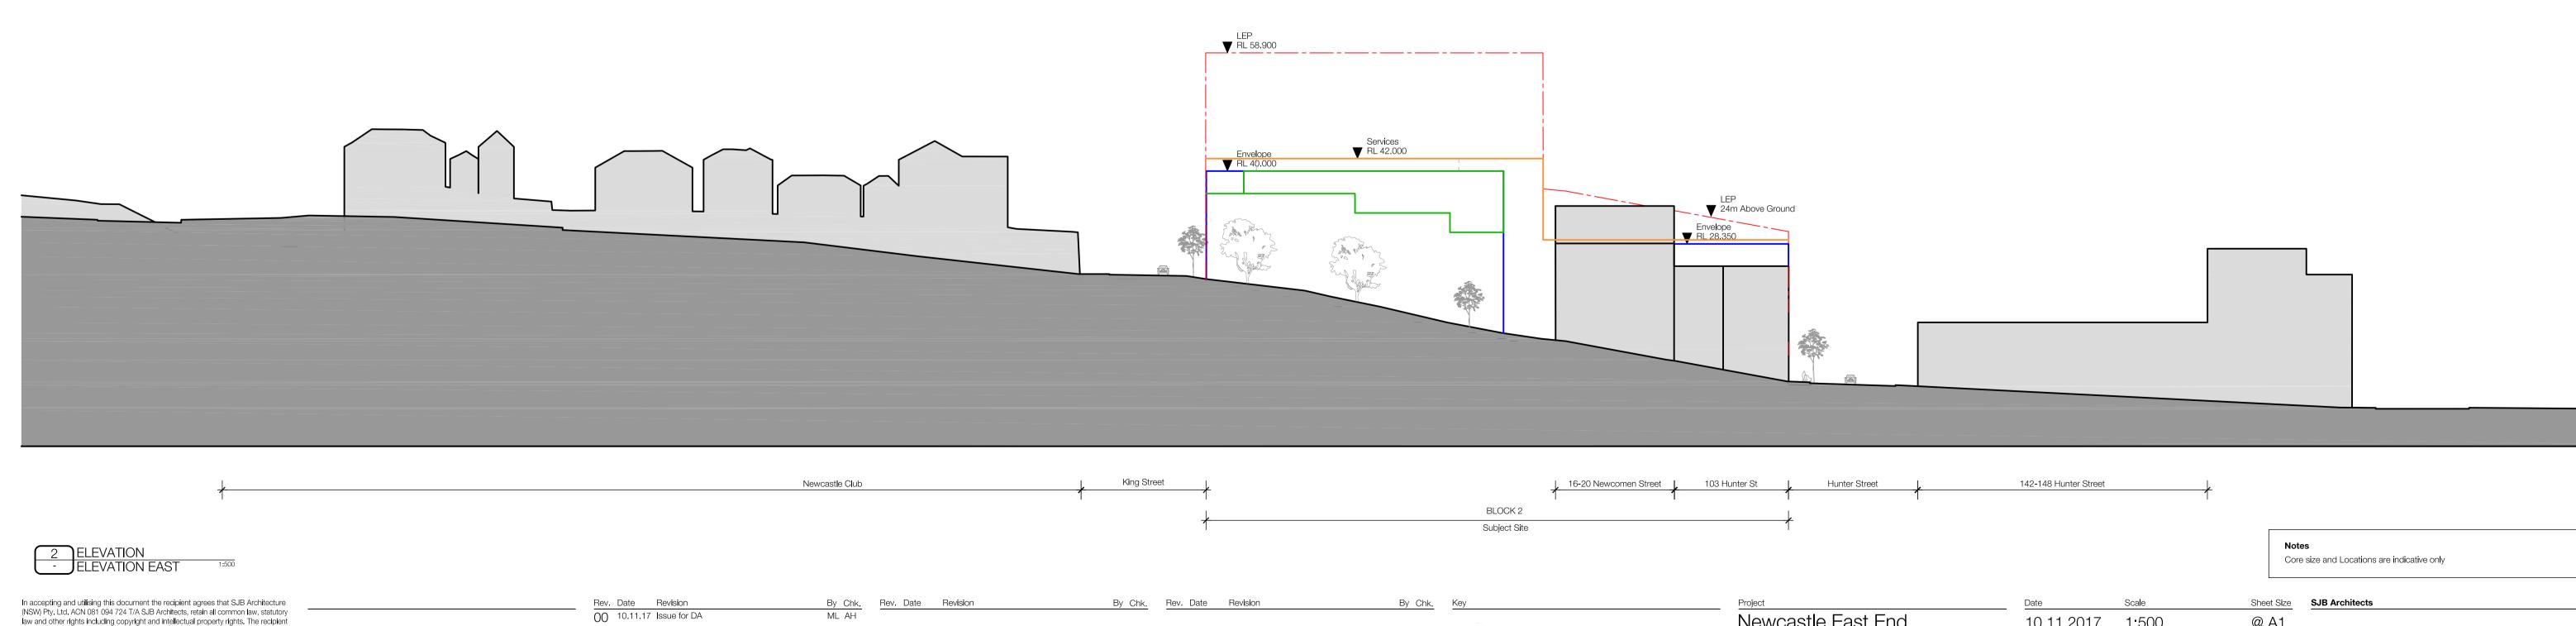

## KEY:

- --- NEWCASTLE LEP HEIGHT
- --- APPROVED STAGED DA HEIGHT (2015/10182)
- --- PLANNING PROPOSAL (COUNCIL RESOLUTION 28/2/17)

In accepting and utilising this document the recipient agrees that SJB Architecture (NSW) Pty. Ltd. ACN 081 094 724 T/A SJB Architects, retain all common law, statutory law and other rights including copyright and intellectual property rights. The recipient agrees not to use this document for any purpose other than its intended use; to waive all claims against SJB Architects resulting from unauthorised changes; or to reuse the document on other projects without the prior written consent of SJB Architects. Under no circumstances shall transfer of this document be deemed a sale. SJB Architects makes no warranties of fitness for any purpose. The Builder/Contractor shall verify job dimensions prior to any work commencing. Use figured dimensions only. Do not scale drawings.

IRIS Capital

Project

Newcastle East End - Stage 1 163 & 169-185 Hunter St Newcastle NSW

Drawing Name

PRECINCT ELEVATION EAST -HEIGHT COMPARISON

| 5589       | P-A-5502    | / 16      |
|------------|-------------|-----------|
| Job No.    | Drawing No. | Revision  |
| RD         | EW          |           |
| Drawn      | Chk.        |           |
| 09.11.2017 | 1 : 200     | @ A1      |
| Date       | Scale       | Sheet Siz |
|            |             |           |