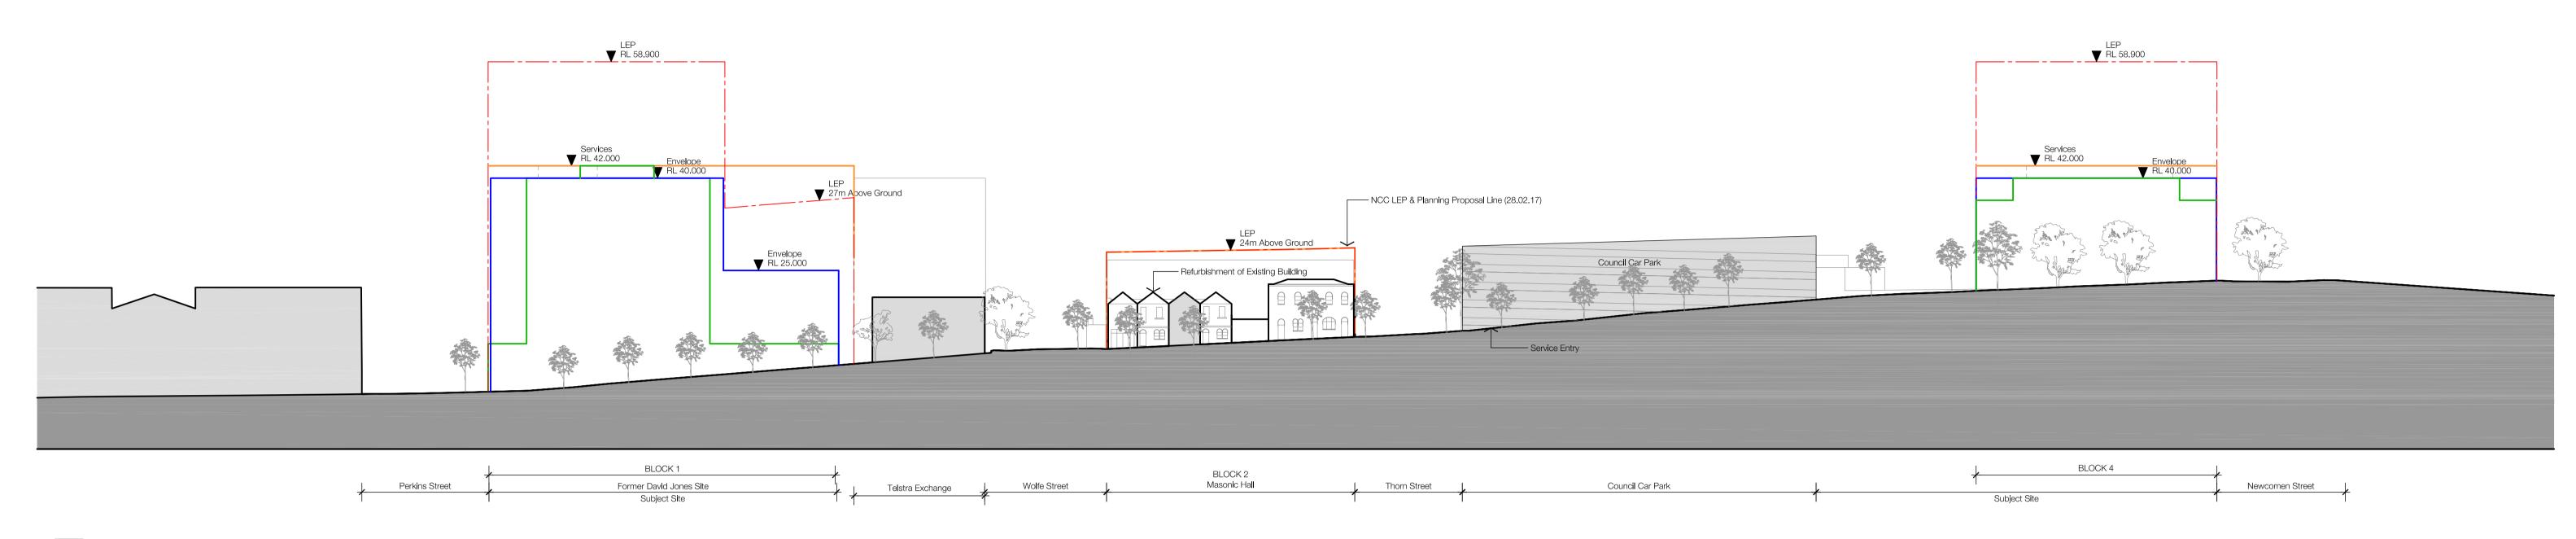

The Builder/Contractor shall verify job dimensions prior to any work commencing. Use figured dimensions only. Do not scale drawing. FOR APPROVAL

| Newcastle LEP 2012 Building Height Control Proposed Staged DA Building Envelope Approved Staged DA Envelope Planning Proposal (Council Resolution 28.02.17)  Building From Dame of the Control Proposed Staged DA Envelope Planning Proposal (Council Resolution 28.02.17)  Building From Dame of the Control Proposal (Council Resolution 28.02.17) | Date Revision         | By Chk. | Rev. Date Revision | By Chk. | Rev. Date Revision | By Chk. | Key |                                                                                                        | Projec                  |
|------------------------------------------------------------------------------------------------------------------------------------------------------------------------------------------------------------------------------------------------------------------------------------------------------------------------------------------------------|-----------------------|---------|--------------------|---------|--------------------|---------|-----|--------------------------------------------------------------------------------------------------------|-------------------------|
|                                                                                                                                                                                                                                                                                                                                                      | 10.11.17 Issue for DA | ML AH   |                    |         |                    |         |     | Proposed Staged DA Building Envelope Approved Staged DA Envelope Planning Proposal (Council Resolution | Sta<br>Co<br>Draw<br>Bu |

| Newcastle East End  |
|---------------------|
| Staged DA           |
| Concept Proposal    |
| Drawing Name        |
| Building Envelope   |
| Dallaling Linvolope |

| 10.11.2017 | 1:500       | @ A1     |
|------------|-------------|----------|
| Reg No.    | Drawn       | Chk.     |
| -          | ML          | ML       |
| Job No.    | Drawing No. | Revision |

Level 2 **DA-0505** / 00

The Builder/Contractor shall verify job dimensions prior to any work commencing. Use figured dimensions only. Do not scale drawing.

FOR APPROVAL

28.02.17)

Level 2 490 Crown Street Surry Hills NSW